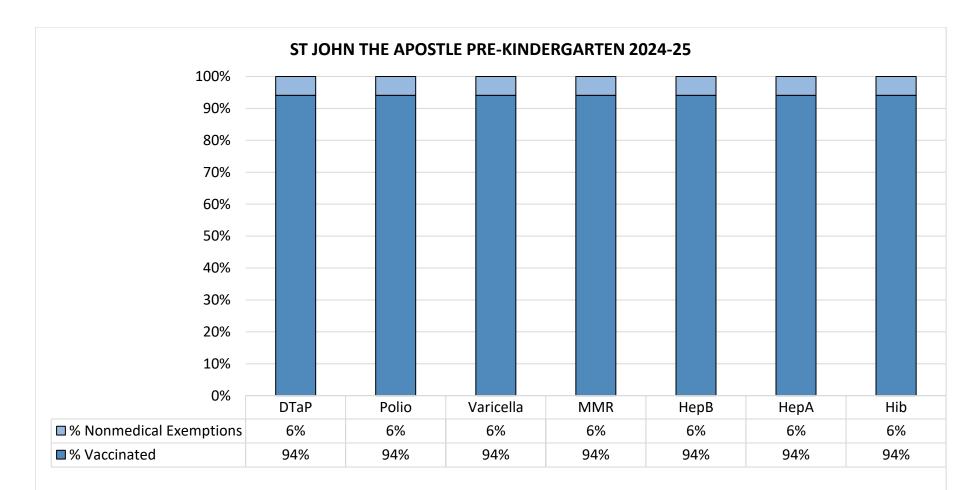

Number of children at the school\*\*: 17

Percent of children with no immunization or exemption record: **0%** 

Percent of children with a medical exemption for one or more vaccine(s): 0%

\* Not all immunizations are required for all grades. These numbers may not total 100% if some children have medical exemptions, or are incomplete or in process with immunizations but do not need an exemption because they are on schedule.

\*\*There is/are also **0** child(ren) enrolled for whom immunizations are not required to be reported because their records are tracked by another site or they attend fewer than 5 days per year.

\*\*There is/are also **0** child(ren) 18 months of age or younger who are not required to be finished with their pre-school vaccines because of their age.