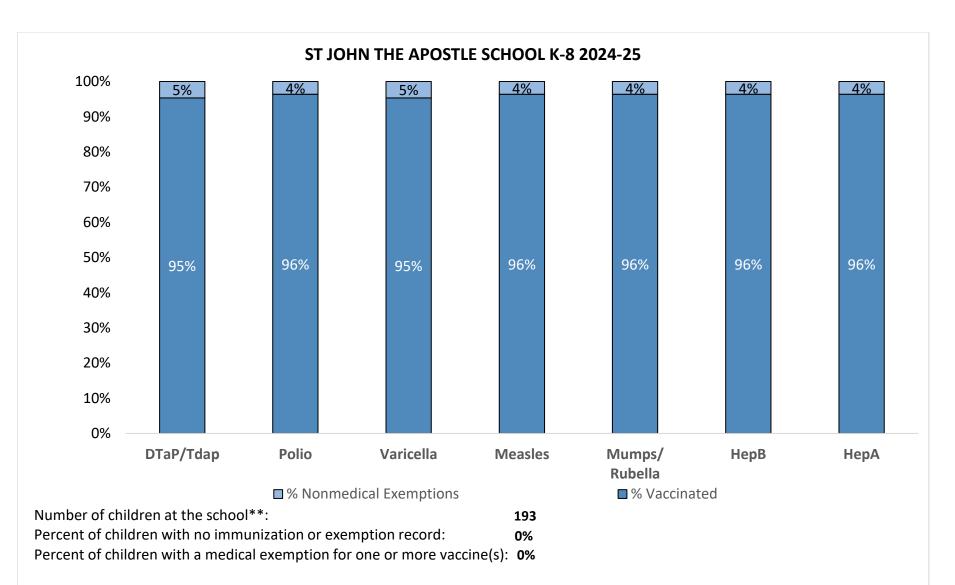

## March 2024

\* Not all immunizations are required for all grades. These numbers may not total 100% if some children have medical exemptions, or are incomplete or in process with immunizations but do not need an exemption because they are on schedule.

\*\*There is/are also 0 child(ren) enrolled for whom immunizations are not required to be reported because their records are tracked by another site or they attend fewer than 5 days per year.